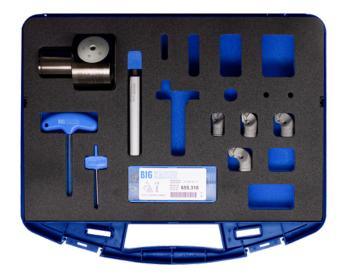

#### **CONTENTS**

| Catalog<br>Number    | Reference<br>Number | Qty. |  |  |
|----------------------|---------------------|------|--|--|
| BORING HEAD          |                     |      |  |  |
| EWN2-152E-CK6LE      | 10.188.311          | 1    |  |  |
| BORING BAR           |                     |      |  |  |
| ST5/8"-88            | 10.615.236          | 1    |  |  |
| INSERT HOLDER        |                     |      |  |  |
| E18T (.701"-1.016")  | 10.615.282          | 1    |  |  |
| E26T (1.016"-1.409") | 10.615.291          | 1    |  |  |

10.615.286

10.615.292

| Catalog<br>Number       | Reference<br>Number | Qty. |
|-------------------------|---------------------|------|
| INSERT                  |                     |      |
| TCGT-110204FL-FM20C     | 10.655.318          | 2    |
| WRENCH                  |                     |      |
| ETL-GRS-SW5x80          | 10.690.816          | 1    |
| ETL-GRS-TORX-PLUS-T7-IP | 10.694.807          | 1    |
| CASE                    | ,                   |      |
| CASE-EWN2-152-LE        | 10.671.169          | 1    |
|                         |                     |      |