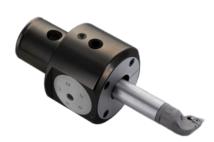

### **BIG KAISER FINE BORING SET**

Fine boring head EWN2-152 from BIG KAISER makes manufacturing precise bores easy. With guaranteed precision of .00005", high-performance boring operations are made within stated tolerance. The set comes with dedicated accessories such as boring bar, screw-in insert holders and 2 inserts to cover Ø.701"-2.126".

#### **CONTENTS**

| Catalog<br>Number    | Reference<br>Number | Qty. |  |  |
|----------------------|---------------------|------|--|--|
| BORING HEAD          |                     |      |  |  |
| EWN2-152E-CK6LE      | 10.188.311          | 1    |  |  |
| BORING BAR           |                     |      |  |  |
| ST5/8"-88            | 10.615.236          | 1    |  |  |
| INSERT HOLDER        |                     |      |  |  |
| E18T (.701"-1.016")  | 10.615.282          | 1    |  |  |
| E26T (1.016"-1.409") | 10.615.291          | 1    |  |  |