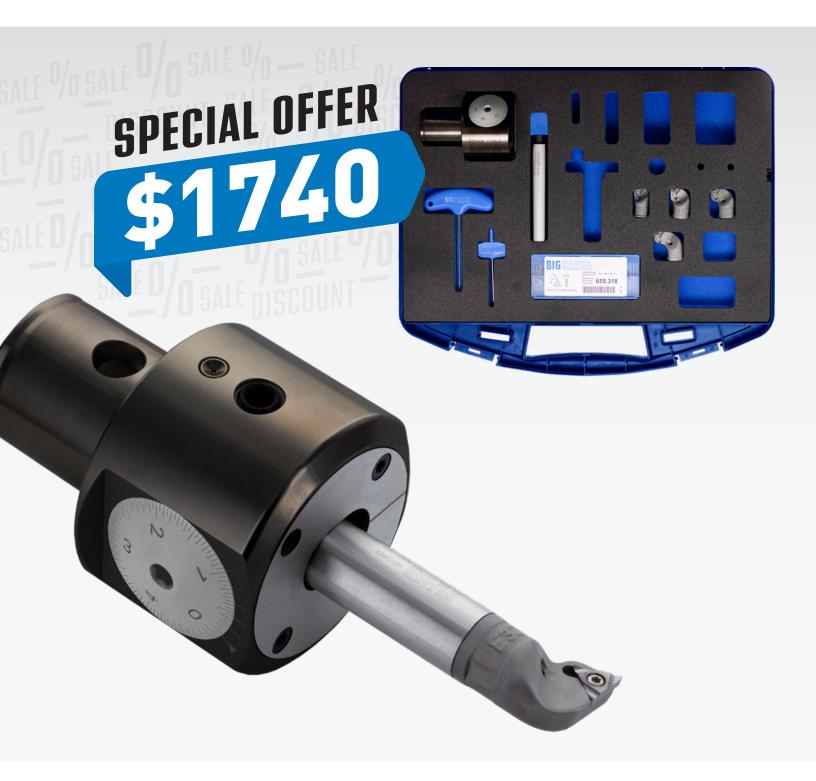

### **BIG KAISER FINE BORING SET**

Fine boring head EWN2-152 from BIG KAISER makes manufacturing precise bores easy. With guaranteed precision of .00005", high-performance boring operations are made within stated tolerance. The set comes with dedicated accessories such as boring bar, screw-in insert holders and 2 inserts to cover Ø.701"-2.126".

#### **FINE BORING SET**

READY-TO-BORE: Ø.701"-2.126"

| Catalog              | Reference  | Special    |
|----------------------|------------|------------|
| Number               | Number     | Offer      |
| EWN2-152E17-54LE-SET | 10.188.310 | \$1,740.00 |

#### **CONTENTS**

| Catalog<br>Number    | Reference<br>Number | Qty. |  |  |
|----------------------|---------------------|------|--|--|
| BORING HEAD          |                     |      |  |  |
| EWN2-152E-CK6LE      | 10.188.311          | 1    |  |  |
| BORING BAR           |                     |      |  |  |
| ST5/8"-88            | 10.615.236          | 1    |  |  |
| INSERT HOLDER        |                     |      |  |  |
| E18T (.701"-1.016")  | 10.615.282          | 1    |  |  |
| E26T (1.016"-1.409") | 10.615.291          | 1    |  |  |

10.615.286

10.615.292

| Catalog<br>Number       | Reference<br>Number | Qty. |
|-------------------------|---------------------|------|
| INSERT                  |                     |      |
| TCGT-110204FL-FM20C     | 10.655.318          | 2    |
| WRENCH                  |                     |      |
| ETL-GRS-SW5x80          | 10.690.816          | 1    |
| ETL-GRS-TORX-PLUS-T7-IP | 10.694.807          | 1    |
| CASE                    | ,                   |      |
| CASE-EWN2-152-LE        | 10.671.169          | 1    |
|                         |                     |      |